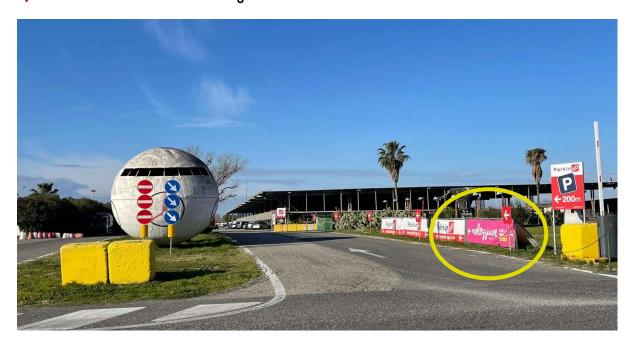

## INSTRUCTIONS FOR DELIVERING THE VEHICLE

1) Reach the ParkinGo building in Via Portuense 2385

2) Nearly the end of the way take the red gate on the left

3) Once you enter the building you can easily find our RETURNING AREA on the left and our operator will collect the key and check the status of the vehicle.

## **HOURS**

MON - SUN 08:00 - 22:00 / KEYBOX 24H

In case of out of hours delivery, park the car in our **RETURNING AREA** and drop the key in the **KEY BOX (24H)** in front of the office and near the shuttle bus pick up point