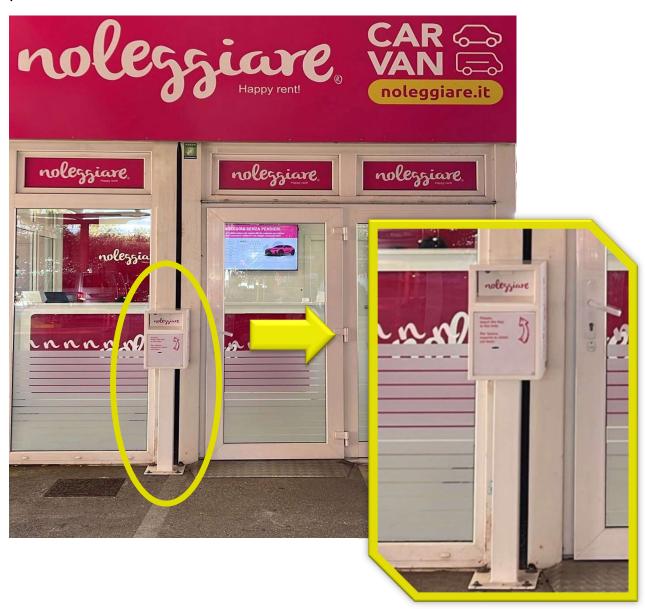

## **HOURS**

MON - SUN 08:00 - 22:00 / KEYBOX 24H

In case of out of hours delivery, park the car in our **RETURNING AREA** and drop the key in the **KEY BOX (24H)** in front of the office and near the shuttle bus pick up point