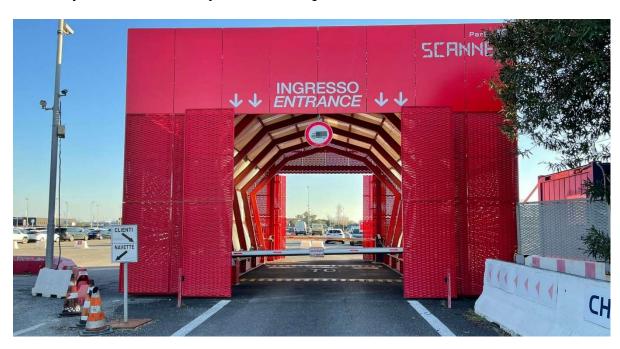

## INSTRUCTIONS FOR DELIVERING THE VEHICLE

1) Reach the ParkinGo building in Via Portuense 2385

2) Nearly the end of the way take the red gate on the left

3) Once you enter the building you can easily find our RETURNING AREA on the left and our operator will collect the key and check the status of the vehicle.

## **HOURS**

MON - SUN 08:00 - 22:00 / KEYBOX 24H

In case of out of hours delivery, park the car in our **RETURNING AREA** and drop the key in the **KEY BOX (24H)** in front of the office and near the shuttle bus pick up point